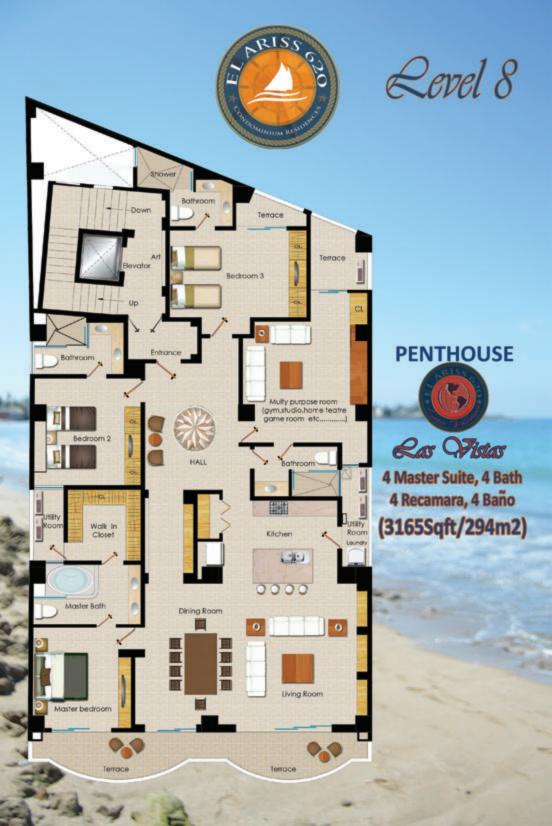

El Ariss 620 is an exclusive building featuring premier beachfront condominium residences with panoramic views of the Pacific Ocean and the islands of Puerto Viejo Bay. It is a nine story building with 14 condominiums in six floor plans, from a one master bedroom suite to four master bedrooms penthouse. It successfully combines Southern California's high quality design with green, and energy efficient construction elements.

> Kitchen with granite counters Master bedroom suites with private full bathrooms Roof top club house with community hall Infinity lap pool BBQ and picnic area Exercise gym

El Ariss 620, es un exclusivo edificio premier de condóminios residenciales frente al mar, con vistas panorámicas del Oceano Pacifico y las islas de la Bahia de Puerto Viejo. Es un edificio de nueve pisos con 14 condominios y seis diferentes modelos de condominios, desde suite de una recamara, hasta suite de cuatro recamaras localizado en el Penthouse. Combina exitosamente el diseño de alta calidad del sur de California, con elementos de construcción, que son de energía sustentable y amigables con el medio ambiente.

1 Master Suite, 1 Bath 1 Recamara, 1 Baño (710Sqft/66m2)

1 Master Suite, 1 Bath 1 Recamara, 1 Baño (1023Sqft/95m2)

1 Master Suite, 1 Bath 1 Recamara, 1 Baño (947Sqft/88m2)

El Ariss 620 is an exclusive building featuring premier beachfront condominium residences with panoramic views of the Pacific Ocean and the islands of Puerto Viejo Bay. It is a nine story building with 14 condominiums in six floor plans, from a one master bedroom suite to four master bedrooms penthouse. It successfully combines Southern California's high quality design with green, and energy efficient construction elements.

A. 10. 744

1 Master Suite, 1 Bath 1 Recamara, 1 Baño (710Sqft/66m2)

Ca Bahia 1 Master Suite, 1 Bath 1 Recamara, 1 Baño (1023Sqft/95m2)

Ca Marina 1 Master Suite, 1 Bath 1 Recamara, 1 Baño (947Sqft/88m2)