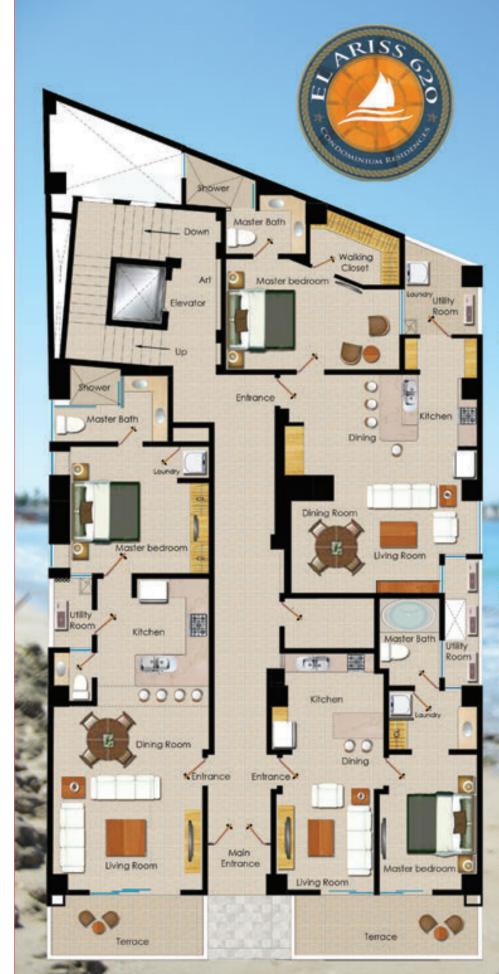

1 Master Suite, 1 Bath 1 Recamara, 1 Baño (710Sqft/66m2)

1 Master Suite, 1 Bath 1 Recamara, 1 Baño (1023Sqft/95m2)

1 Master Suite, 1 Bath 1 Recamara, 1 Baño (947Sqft/88m2)

El Ariss 620 is an exclusive building featuring premier beachfront condominium residences with panoramic views of the Pacific Ocean and the islands of Puerto Viejo Bay. It is a nine story building with 14 condominiums in six floor plans, from a one master bedroom suite to four master bedrooms penthouse. It successfully combines Southern California's high quality design with green, and energy efficient construction elements.

A. 10. 744

1 Master Suite, 1 Bath 1 Recamara, 1 Baño (710Sqft/66m2)

Ca Bahia 1 Master Suite, 1 Bath 1 Recamara, 1 Baño (1023Sqft/95m2)

Ca Marina 1 Master Suite, 1 Bath 1 Recamara, 1 Baño (947Sqft/88m2)