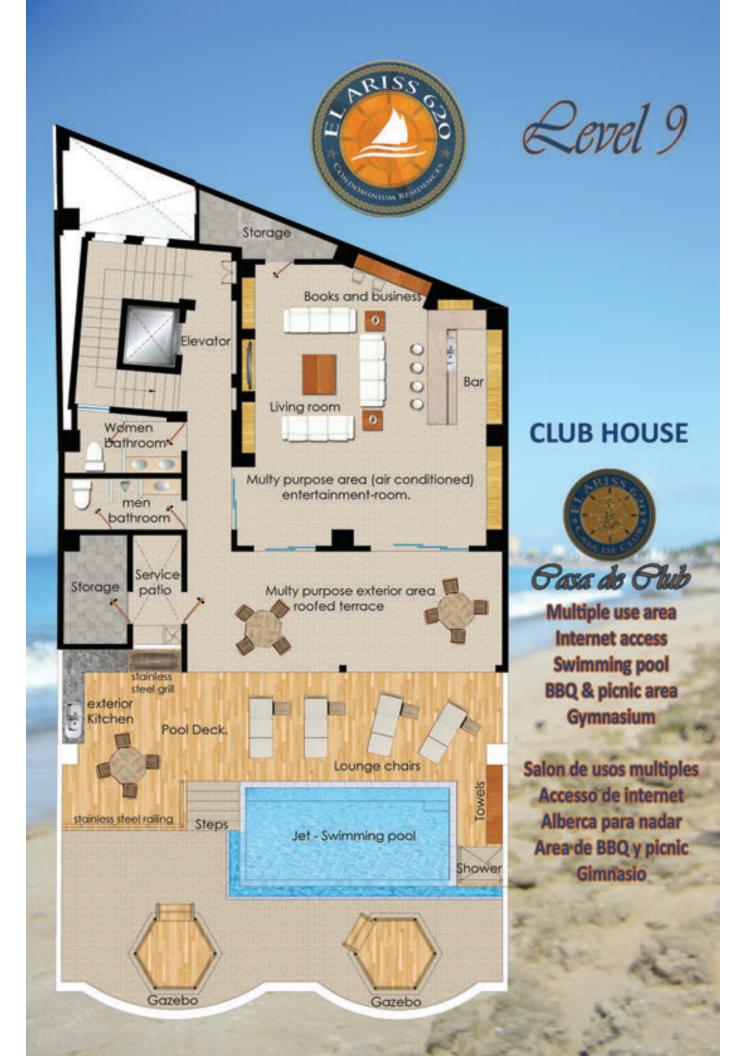

# Revel 9

## **CLUB HOUSE**

Multiple use area Internet access Swimming pool BBQ & picnic area Gymnasium

Salon de usos multiples Accesso de internet Alberca para nadar Area de BBQ y picnic Gimnasio

620

620 Avenida Del Mar Col. Ferrocarrilera 82013 Mazatlan, Sin, Mexico Mx. Tel: 669-176-9785 USA Tel: 858-472-2551 info@elariss620.com www.elariss620.com