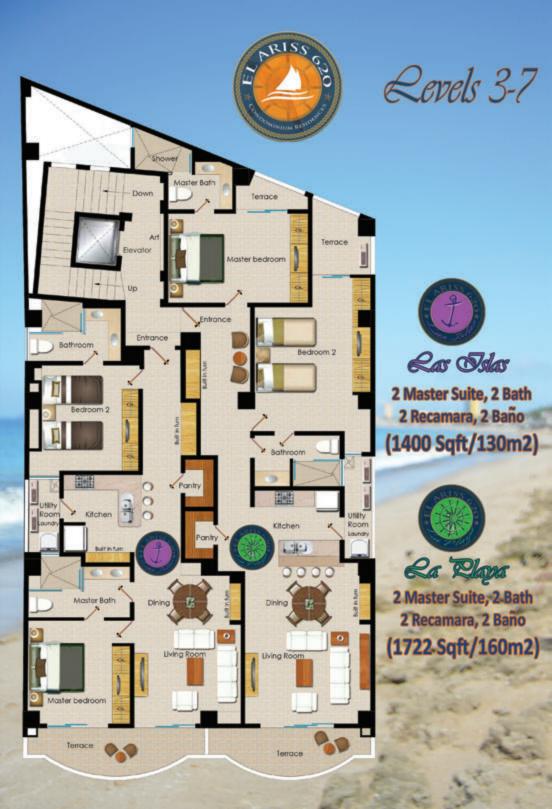

1 Master Suite, 1 Bath 1 Recamara, 1 Baño (710Sqft/66m2)

1 Master Suite, 1 Bath 1 Recamara, 1 Baño (1023Sqft/95m2)

1 Master Suite, 1 Bath 1 Recamara, 1 Baño (947Sqft/88m2)

El Ariss 620 is an exclusive building featuring premier beachfront condominium residences with panoramic views of the Pacific Ocean and the islands of Puerto Viejo Bay. It is a nine story building with 14 condominiums in six floor plans, from a one master bedroom suite to four master bedrooms penthouse. It successfully combines Southern California's high quality design with green, and energy efficient construction elements.

A. 10. 744

1 Master Suite, 1 Bath 1 Recamara, 1 Baño (710Sqft/66m2)

Ca Bahia 1 Master Suite, 1 Bath 1 Recamara, 1 Baño (1023Sqft/95m2)

Ca Marina 1 Master Suite, 1 Bath 1 Recamara, 1 Baño (947Sqft/88m2)