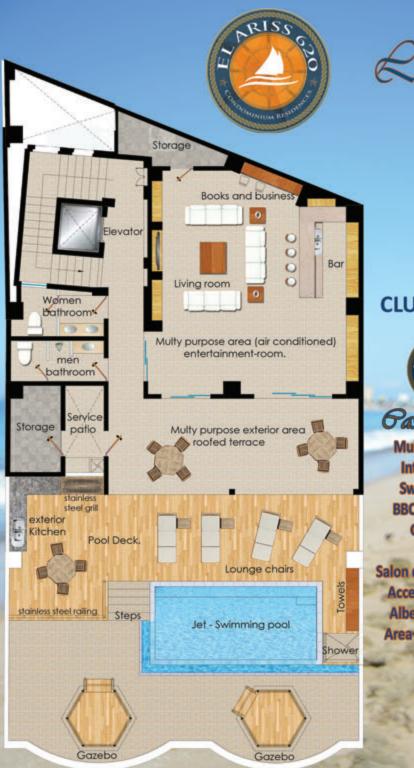

> Kitchen with granite counters Master bedroom suites with private full bathrooms Roof top club house with community hall Infinity lap pool BBQ and picnic area Exercise gym

El Ariss 620, es un exclusivo edificio premier de condóminios residenciales frente al mar, con vistas panorámicas del Oceano Pacifico y las islas de la Bahia de Puerto Viejo. Es un edificio de nueve pisos con 14 condominios y seis diferentes modelos de condominios, desde suite de una recamara, hasta suite de cuatro recamaras localizado en el Penthouse. Combina exitosamente el diseño de alta calidad del sur de California, con elementos de construcción, que son de energía sustentable y amigables con el medio ambiente.

Kitchen with granite counters Master bedroom suites with private full bathrooms Roof top club house with community hall Infinity lap pool BBQ and picnic area Exercise gym El Ariss 620, es un exclusivo edificio premier de condóminios residenciales frente al mar, con vistas panorámicas del Oceano Pacifico y las islas de la Bahia de Puerto Viejo. Es un edificio de nueve pisos con 14 condominios y seis diferentes modelos de condominios, desde suite de una recamara, hasta suite de cuatro recamaras localizado en el Penthouse. Combina exitosamente el diseño de alta calidad del sur de California, con elementos de construcción, que son de energía sustentable y amigables con el medio ambiente.

## **CLUB HOUSE**

Multiple use area Internet access Swimming pool BBQ & picnic area Gymnasium

Salon de usos multiples Accesso de internet Alberca para nadar Area de BBQ y picnic Gimnasio

620

620 Avenida Del Mar Col. Ferrocarrilera 82013 Mazatlan, Sin, Mexico Mx. Tel: 669-176-9785 USA Tel: 858-472-2551 info@elariss620.com www.elariss620.com