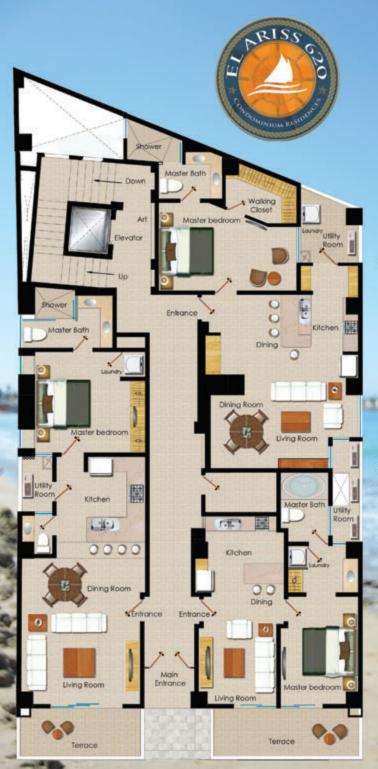

1 Master Suite, 1 Bath 1 Recamara, 1 Baño (710Sqft/66m2)

1 Master Suite, 1 Bath 1 Recamara, 1 Baño (1023Sqft/95m2)

1 Master Suite, 1 Bath 1 Recamara, 1 Baño (947Sqft/88m2)

El Ariss 620 is an exclusive building featuring premier beachfront condominium residences with panoramic views of the Pacific Ocean and the islands of Puerto Viejo Bay. It is a nine story building with 14 condominiums in six floor plans, from a one master bedroom suite to four master bedrooms penthouse. It successfully combines Southern California's high quality design with green, and energy efficient construction elements.

A. 10. 744

1 Master Suite, 1 Bath 1 Recamara, 1 Baño (710Sqft/66m2)

Ca Bahia 1 Master Suite, 1 Bath 1 Recamara, 1 Baño (1023Sqft/95m2)

Ca Marina 1 Master Suite, 1 Bath 1 Recamara, 1 Baño (947Sqft/88m2)