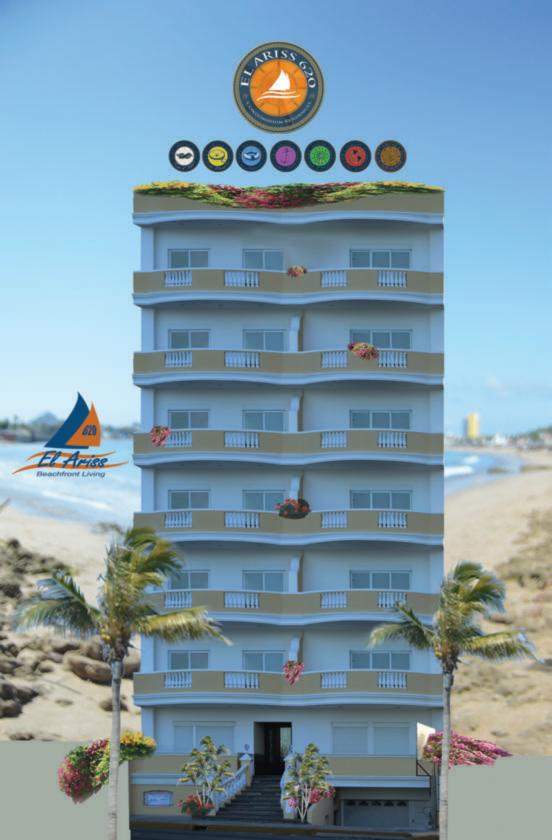

El Ariss 620 is an exclusive building featuring premier beachfront condominium residences with panoramic views of the Pacific Ocean and the islands of Puerto Viejo Bay. It is a nine story building with 14 condominiums in six floor plans, from a one master bedroom suite to four master bedrooms penthouse. It successfully combines Southern California's high quality design with green, and energy efficient construction elements.

> Kitchen with granite counters Master bedroom suites with private full bathrooms Roof top club house with community hall Infinity lap pool BBQ and picnic area Exercise gym

El Ariss 620, es un exclusivo edificio premier de condóminios residenciales frente al mar, con vistas panorámicas del Oceano Pacifico y las islas de la Bahia de Puerto Viejo. Es un edificio de nueve pisos con 14 condominios y seis diferentes modelos de condominios, desde suite de una recamara, hasta suite de cuatro recamaras localizado en el Penthouse. Combina exitosamente el diseño de alta calidad del sur de California, con elementos de construcción, que son de energía sustentable y amigables con el medio ambiente.