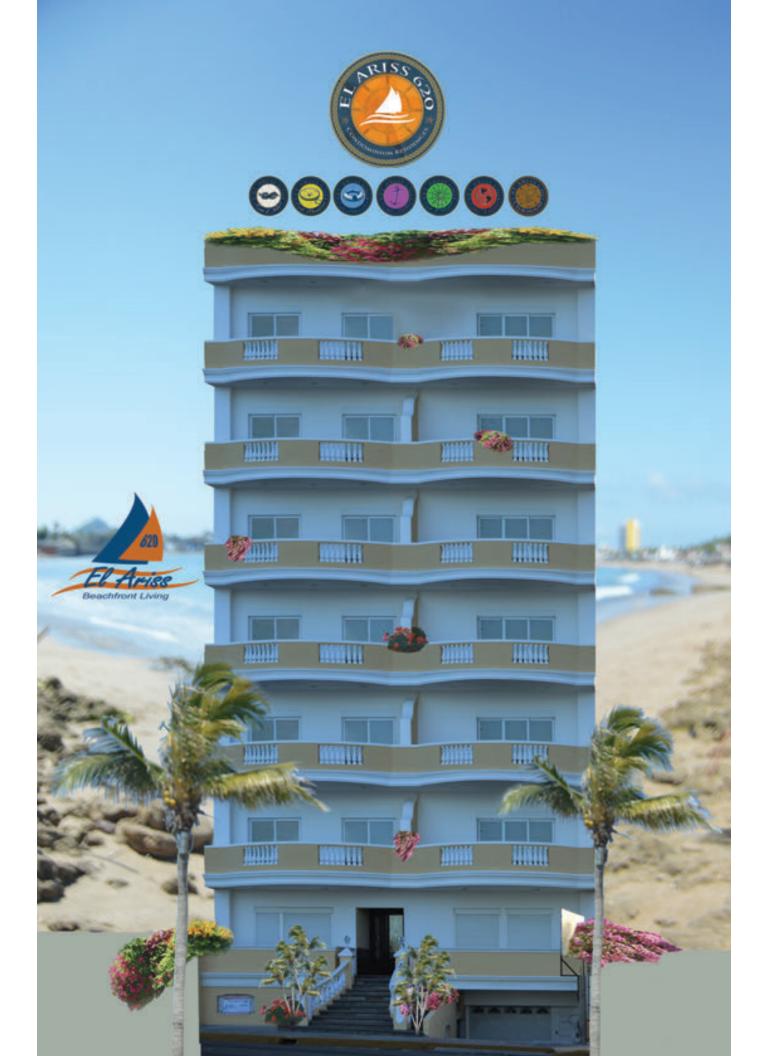

El Ariss 620 is an exclusive building featuring premier beachfront condominium residences with panoramic views of the Pacific Ocean and the islands of Puerto Viejo Bay. It is a nine story building with 14 condominiums in six floor plans, from a one master bedroom suite to four master bedrooms penthouse. It successfully combines Southern California's high quality design with green, and energy efficient construction elements.

> Kitchen with granite counters Master bedroom suites with private full bathrooms Roof top club house with community hall Infinity lap pool BBQ and picnic area Exercise gym

El Ariss 620, es un exclusivo edificio premier de condóminios residenciales frente al mar, con vistas panorámicas del Oceano Pacifico y las islas de la Bahia de Puerto Viejo. Es un edificio de nueve pisos con 14 condominios y seis diferentes modelos de condominios, desde suite de una recamara, hasta suite de cuatro recamaras localizado en el Penthouse. Combina exitosamente el diseño de alta calidad del sur de California, con elementos de construcción, que son de energía sustentable y amigables con el medio ambiente.