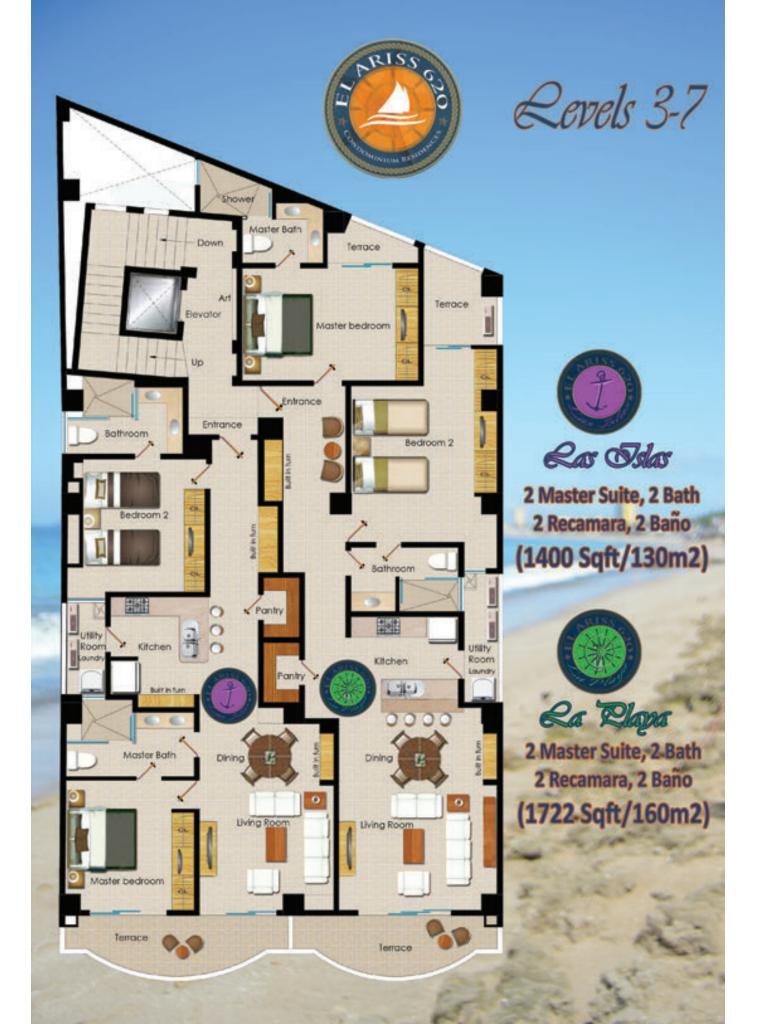

1 Master Suite, 1 Bath 1 Recamara, 1 Baño (710Sqft/66m2)

1 Master Suite, 1 Bath 1 Recamara, 1 Baño (1023Sqft/95m2)

1 Master Suite, 1 Bath 1 Recamara, 1 Baño (947Sqft/88m2)

El Ariss 620 is an exclusive building featuring premier beachfront condominium residences with panoramic views of the Pacific Ocean and the islands of Puerto Viejo Bay. It is a nine story building with 14 condominiums in six floor plans, from a one master bedroom suite to four master bedrooms penthouse. It successfully combines Southern California's high quality design with green, and energy efficient construction elements.

A. 10. 744

1 Master Suite, 1 Bath 1 Recamara, 1 Baño (710Sqft/66m2)

Ca Bahia 1 Master Suite, 1 Bath 1 Recamara, 1 Baño (1023Sqft/95m2)

Ca Marina 1 Master Suite, 1 Bath 1 Recamara, 1 Baño (947Sqft/88m2)